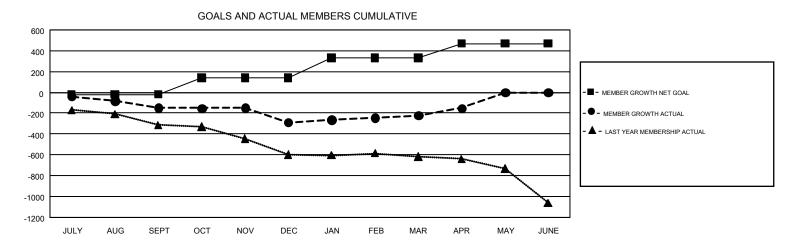

## GMT Constitutional Area 2, Group A

REPORT DOES NOT INCLUDE CLUBS IN UNDISTRICTED AREAS.

|               | Clu           | ubs          |               | Members RESULTS FOR 2018-2019 |                           |                         |                                                    |  |
|---------------|---------------|--------------|---------------|-------------------------------|---------------------------|-------------------------|----------------------------------------------------|--|
|               | RESULTS FO    | OR 2018-2019 |               |                               |                           |                         |                                                    |  |
| QUARTER       | NEW CLUB GOAL | NEW CLUBS    | DROPPED CLUBS | QUARTER                       | MEMBER GROWTH NET<br>GOAL | MEMBER GROWTH<br>ACTUAL | DROPPED<br>MEMBERS ACTUAL<br>(including transfers) |  |
| JULY/AUG/SEPT | 1             | 1            | 1             | JULY/AUG/SEPT                 | -20                       | 271                     | 361                                                |  |
| OCT/NOV/DEC   | 3             | 1            | 4             | OCT/NOV/DEC                   | 158                       | 399                     | 509                                                |  |
| JAN/FEB/MAR   | 5             | 0            | 0             | JAN/FEB/MAR                   | 192                       | 368                     | 270                                                |  |
| APR/MAY/JUNE  | 5             | 0            | 1             | APR/MAY/JUNE                  | 139                       | 197                     | 119                                                |  |